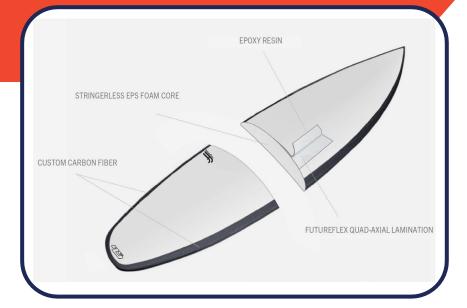

## **EPS SURF BOARDS**

EPS Surfboards has become a popular option today for several reasons. One of the most notable is the weight.

EPS foam is much lighter other materials that are used to build surfboard which makes for a great option for the surfers that enjoy a better performing board. Lighter boards are easier to maneuver in the water.